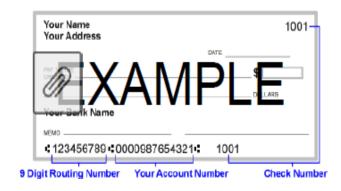

For verification, a copy of a voided check may be attached by clicking on the paperclip at the bottom of the document.

(DocuSign users only)