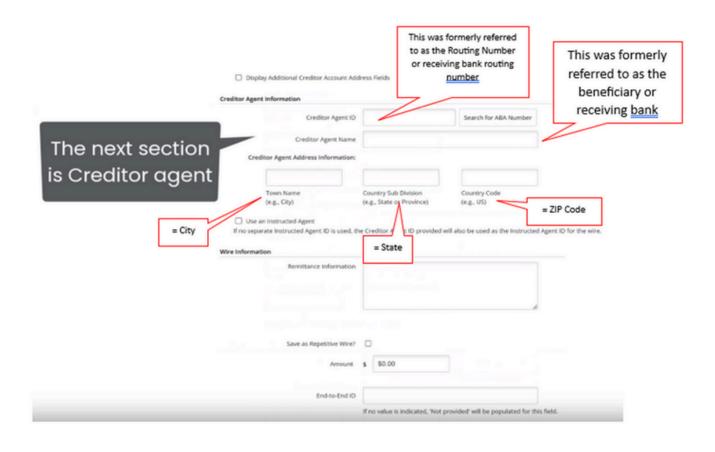

# Commercial CM Domestic Wire Screen – **POST** July 14th

| Define New Wire For Maney Mix 0002 |                                                                                                                                                                    |                                            |                            |                            |            |                                    |                                 |
|------------------------------------|--------------------------------------------------------------------------------------------------------------------------------------------------------------------|--------------------------------------------|----------------------------|----------------------------|------------|------------------------------------|---------------------------------|
| General                            | Wire Information                                                                                                                                                   |                                            | Click have for             | International solve in     | iul.acreen |                                    |                                 |
|                                    | Wire Name                                                                                                                                                          |                                            |                            |                            |            |                                    |                                 |
| Creditor                           | Account information                                                                                                                                                |                                            |                            |                            |            |                                    |                                 |
|                                    | Creditor Account Number                                                                                                                                            |                                            |                            |                            |            |                                    |                                 |
|                                    | Creditor Account Name                                                                                                                                              |                                            |                            |                            |            |                                    |                                 |
|                                    | Creditor Account Address Information:                                                                                                                              |                                            |                            |                            |            |                                    |                                 |
|                                    |                                                                                                                                                                    |                                            | Street Name                |                            |            |                                    |                                 |
|                                    | (e.g., House Number)                                                                                                                                               | (e.g., Elm Street)                         |                            |                            |            |                                    |                                 |
|                                    | Town Name<br>(e.g., City)                                                                                                                                          | Country Sub-Division (e.g., State or Provi | ion<br>(incel)             | Country Code<br>(n.g., US) |            |                                    |                                 |
|                                    |                                                                                                                                                                    |                                            |                            |                            |            |                                    |                                 |
|                                    | Post Code<br>(e.g., Zip Code)                                                                                                                                      |                                            |                            |                            |            |                                    |                                 |
|                                    | Display Additional Creditor Account Address Fields                                                                                                                 |                                            |                            |                            |            |                                    |                                 |
| Credito                            | reditor Apret information                                                                                                                                          |                                            |                            |                            |            |                                    |                                 |
|                                    | Greditor Agent ID Search for ABA Number                                                                                                                            |                                            |                            |                            |            |                                    |                                 |
|                                    | Creditor Agent Name                                                                                                                                                |                                            |                            |                            | ]          |                                    |                                 |
|                                    | Creditor Agent Address Information:                                                                                                                                |                                            |                            |                            |            |                                    |                                 |
|                                    | Town Name                                                                                                                                                          | Country Sub Divis                          | ion Cour                   | ntry Code                  |            |                                    |                                 |
|                                    | (e.g., City)                                                                                                                                                       | (e.g., State or Pro                        | vince) (r.g.               | , us;                      |            |                                    |                                 |
| Si ve                              | an instructed Agent                                                                                                                                                |                                            |                            |                            |            |                                    |                                 |
|                                    | If no separate instructed Agent 10 is used, the Greditor Agent ID provided will also be used as the instructed Agent instructed Agent instructed Agent Information |                                            |                            |                            |            |                                    |                                 |
|                                    | Instructed Agent ID                                                                                                                                                |                                            | Sea                        | rch for ABA Number         |            |                                    |                                 |
|                                    |                                                                                                                                                                    |                                            |                            |                            |            | Instructed Agent ID                | 103901509 Search for ABA Number |
|                                    |                                                                                                                                                                    | -                                          |                            |                            |            | Instructed Agent Name<br>Town Name | TULSA                           |
| Wire Inf                           | ormation  Remittance information                                                                                                                                   |                                            |                            |                            | 1          | Country Sub Division<br>Country    | OK<br>US - United States        |
|                                    | nemeance marriacon                                                                                                                                                 |                                            |                            |                            |            |                                    |                                 |
|                                    |                                                                                                                                                                    |                                            |                            |                            |            |                                    |                                 |
|                                    |                                                                                                                                                                    |                                            |                            |                            |            |                                    |                                 |
|                                    | Seve as Repetitive Wire?                                                                                                                                           |                                            |                            |                            |            |                                    |                                 |
|                                    | Amount S0 00                                                                                                                                                       |                                            |                            |                            |            |                                    |                                 |
|                                    | (nd to End O                                                                                                                                                       |                                            |                            |                            |            |                                    |                                 |
|                                    | 100000                                                                                                                                                             | If no value is indica                      | nted, "Not Provided" will  | be populated for this      | field.     |                                    |                                 |
|                                    |                                                                                                                                                                    |                                            |                            |                            |            |                                    |                                 |
|                                    |                                                                                                                                                                    |                                            | Cano                       | el Submit                  |            |                                    |                                 |
|                                    |                                                                                                                                                                    |                                            |                            |                            |            |                                    |                                 |
| Define New Wires                   |                                                                                                                                                                    |                                            |                            |                            |            |                                    |                                 |
| Define New Wires                   |                                                                                                                                                                    |                                            |                            |                            |            | -1                                 | , , ,                           |
| General                            | Wire Information                                                                                                                                                   |                                            |                            |                            |            | III                                | vas formerly                    |
|                                    | Wire Nor                                                                                                                                                           | me                                         |                            |                            |            |                                    | red to as the                   |
| Creditor                           | Account Information                                                                                                                                                |                                            |                            |                            | _/         |                                    | eficiary or                     |
|                                    | Creditor Account Num                                                                                                                                               | ber                                        |                            |                            | _          | credit                             | information                     |
|                                    | Creditor Account Na                                                                                                                                                | erne                                       |                            |                            |            |                                    |                                 |
| The Creditor is the                | reditor Account Address Information                                                                                                                                | onc                                        |                            |                            |            |                                    |                                 |
| person or company                  |                                                                                                                                                                    |                                            |                            |                            |            |                                    |                                 |
|                                    | Building Number<br>(e.g., House Number)                                                                                                                            | Street Nam<br>(e.g., Elm Si                |                            |                            |            |                                    |                                 |
| receiving the wire                 |                                                                                                                                                                    |                                            |                            |                            |            |                                    |                                 |
|                                    | Town Name<br>(e.g., City)                                                                                                                                          | Country Su<br>(e.g., State                 | 6 Division<br>or Province) | Country Code<br>(e.g., US) |            |                                    |                                 |
|                                    |                                                                                                                                                                    |                                            |                            | 1                          | = ZIP Code |                                    |                                 |
|                                    | = City                                                                                                                                                             |                                            | = State                    |                            | = Zir Code |                                    |                                 |

# Commercial CM Domestic Wire Screen – **POST** July 14th