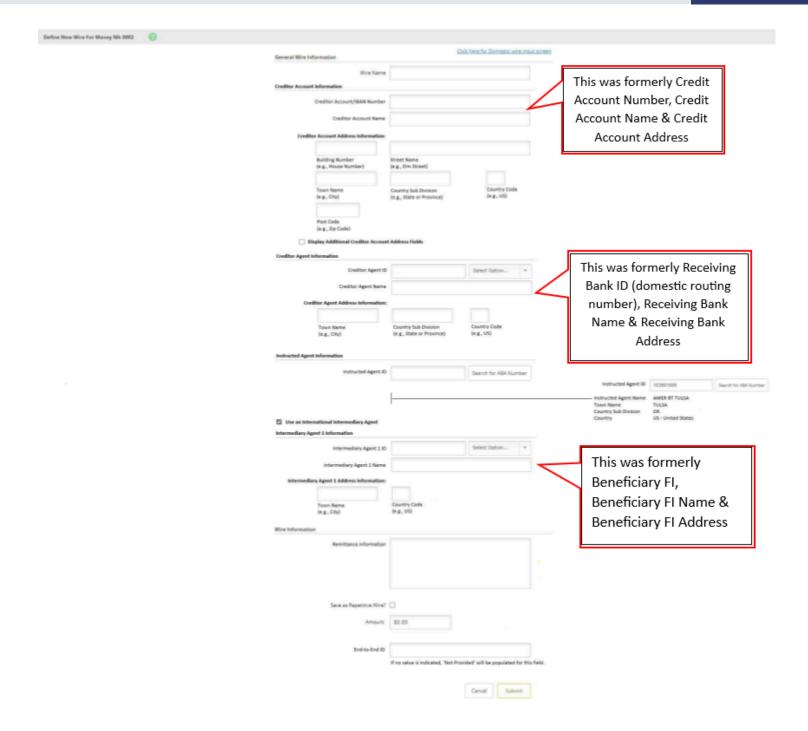

# Commercial CM Domestic Wire Screen – **POST** July 14th

| Define New Wire For Maney Mix 0002 |                                                                                                                                                                    |                                            |                            |                            |            |                                    |                                 |
|------------------------------------|--------------------------------------------------------------------------------------------------------------------------------------------------------------------|--------------------------------------------|----------------------------|----------------------------|------------|------------------------------------|---------------------------------|
| General                            | Wire Information                                                                                                                                                   |                                            | Click have for             | International solve in     | iul.acreen |                                    |                                 |
|                                    | Wire Name                                                                                                                                                          |                                            |                            |                            |            |                                    |                                 |
| Creditor                           | Account information                                                                                                                                                |                                            |                            |                            |            |                                    |                                 |
|                                    | Creditor Account Number                                                                                                                                            |                                            |                            |                            |            |                                    |                                 |
|                                    | Creditor Account Name                                                                                                                                              |                                            |                            |                            |            |                                    |                                 |
|                                    | Creditor Account Address Information:                                                                                                                              |                                            |                            |                            |            |                                    |                                 |
|                                    |                                                                                                                                                                    |                                            | Street Name                |                            |            |                                    |                                 |
|                                    | (e.g., House Number)                                                                                                                                               | (e.g., Elm Street)                         |                            |                            |            |                                    |                                 |
|                                    | Town Name<br>(e.g., City)                                                                                                                                          | Country Sub-Division (e.g., State or Provi | ion<br>(incel)             | Country Code<br>(n.g., US) |            |                                    |                                 |
|                                    |                                                                                                                                                                    |                                            |                            |                            |            |                                    |                                 |
|                                    | Post Code<br>(e.g., Zip Code)                                                                                                                                      |                                            |                            |                            |            |                                    |                                 |
|                                    | Display Additional Creditor Account Address Fields                                                                                                                 |                                            |                            |                            |            |                                    |                                 |
| Credito                            | reditor Apret information                                                                                                                                          |                                            |                            |                            |            |                                    |                                 |
|                                    | Greditor Agent ID Search for ABA Number                                                                                                                            |                                            |                            |                            |            |                                    |                                 |
|                                    | Creditor Agent Name                                                                                                                                                |                                            |                            |                            | ]          |                                    |                                 |
|                                    | Creditor Agent Address Information:                                                                                                                                |                                            |                            |                            |            |                                    |                                 |
|                                    | Town Name                                                                                                                                                          | Country Sub Divis                          | ion Cour                   | ntry Code                  |            |                                    |                                 |
|                                    | (e.g., City)                                                                                                                                                       | (e.g., State or Pro                        | vince) (r.g.               | , us;                      |            |                                    |                                 |
| Si ve                              | an instructed Agent                                                                                                                                                |                                            |                            |                            |            |                                    |                                 |
|                                    | If no separate instructed Agent 10 is used, the Greditor Agent ID provided will also be used as the instructed Agent instructed Agent instructed Agent Information |                                            |                            |                            |            |                                    |                                 |
|                                    | Instructed Agent ID                                                                                                                                                |                                            | Sea                        | rch for ABA Number         |            |                                    |                                 |
|                                    |                                                                                                                                                                    |                                            |                            |                            |            | Instructed Agent ID                | 103901509 Search for ABA Number |
|                                    |                                                                                                                                                                    | -                                          |                            |                            |            | Instructed Agent Name<br>Town Name | TULSA                           |
| Wire Inf                           | ormation  Remittance information                                                                                                                                   |                                            |                            |                            | 1          | Country Sub Division<br>Country    | OK<br>US - United States        |
|                                    | nemeance marriacon                                                                                                                                                 |                                            |                            |                            |            |                                    |                                 |
|                                    |                                                                                                                                                                    |                                            |                            |                            |            |                                    |                                 |
|                                    |                                                                                                                                                                    |                                            |                            |                            |            |                                    |                                 |
|                                    | Seve as Repetitive Wire?                                                                                                                                           |                                            |                            |                            |            |                                    |                                 |
|                                    | Amount S0 00                                                                                                                                                       |                                            |                            |                            |            |                                    |                                 |
|                                    | (nd to End O                                                                                                                                                       |                                            |                            |                            |            |                                    |                                 |
|                                    | 100000                                                                                                                                                             | If no value is indica                      | nted, "Not Provided" will  | be populated for this      | field.     |                                    |                                 |
|                                    |                                                                                                                                                                    |                                            |                            |                            |            |                                    |                                 |
|                                    |                                                                                                                                                                    |                                            | Cano                       | el Submit                  |            |                                    |                                 |
|                                    |                                                                                                                                                                    |                                            |                            |                            |            |                                    |                                 |
| Define New Wires                   |                                                                                                                                                                    |                                            |                            |                            |            |                                    |                                 |
| Define New Wires                   |                                                                                                                                                                    |                                            |                            |                            |            | -1                                 | , , ,                           |
| General                            | Wire Information                                                                                                                                                   |                                            |                            |                            |            | III                                | vas formerly                    |
|                                    | Wire Nor                                                                                                                                                           | me                                         |                            |                            |            |                                    | red to as the                   |
| Creditor                           | Account Information                                                                                                                                                |                                            |                            |                            | _/         |                                    | eficiary or                     |
|                                    | Creditor Account Num                                                                                                                                               | ber                                        |                            |                            | _          | credit                             | information                     |
|                                    | Creditor Account Na                                                                                                                                                | erne                                       |                            |                            |            |                                    |                                 |
| The Creditor is the                | reditor Account Address Information                                                                                                                                | onc                                        |                            |                            |            |                                    |                                 |
| person or company                  |                                                                                                                                                                    |                                            |                            |                            |            |                                    |                                 |
|                                    | Building Number<br>(e.g., House Number)                                                                                                                            | Street Nam<br>(e.g., Elm Si                |                            |                            |            |                                    |                                 |
| receiving the wire                 |                                                                                                                                                                    |                                            |                            |                            |            |                                    |                                 |
|                                    | Town Name<br>(e.g., City)                                                                                                                                          | Country Su<br>(e.g., State                 | 6 Division<br>or Province) | Country Code<br>(e.g., US) |            |                                    |                                 |
|                                    |                                                                                                                                                                    |                                            |                            | 1                          | = ZIP Code |                                    |                                 |
|                                    | = City                                                                                                                                                             |                                            | = State                    |                            | = Zir Code |                                    |                                 |

# Commercial CM Domestic Wire Screen – **POST** July 14th