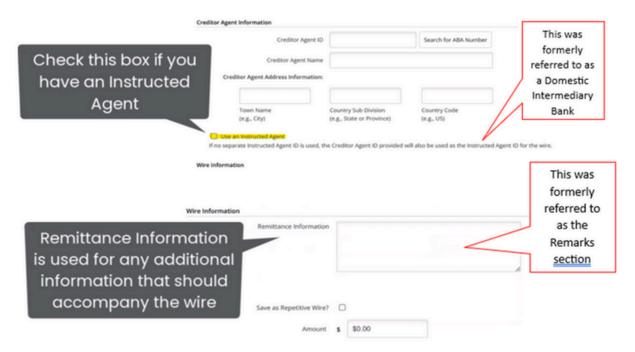

# Commercial CM Domestic Wire Screen – **POST** July 14th

| Define New Wire For Maney Mix 0002 |                                                                                                                                                                    |                                            |                            |                            |            |                                    |                                 |
|------------------------------------|--------------------------------------------------------------------------------------------------------------------------------------------------------------------|--------------------------------------------|----------------------------|----------------------------|------------|------------------------------------|---------------------------------|
| General                            | Wire Information                                                                                                                                                   |                                            | Click have for             | International solve in     | iul.acreen |                                    |                                 |
|                                    | Wire Name                                                                                                                                                          |                                            |                            |                            |            |                                    |                                 |
| Creditor                           | Account information                                                                                                                                                |                                            |                            |                            |            |                                    |                                 |
|                                    | Creditor Account Number                                                                                                                                            |                                            |                            |                            |            |                                    |                                 |
|                                    | Creditor Account Name                                                                                                                                              |                                            |                            |                            |            |                                    |                                 |
|                                    | Creditor Account Address Information:                                                                                                                              |                                            |                            |                            |            |                                    |                                 |
|                                    |                                                                                                                                                                    |                                            | Street Name                |                            |            |                                    |                                 |
|                                    | (e.g., House Number)                                                                                                                                               | (e.g., Elm Street)                         |                            |                            |            |                                    |                                 |
|                                    | Town Name<br>(e.g., City)                                                                                                                                          | Country Sub-Division (e.g., State or Provi | ion<br>(incel)             | Country Code<br>(n.g., US) |            |                                    |                                 |
|                                    |                                                                                                                                                                    |                                            |                            |                            |            |                                    |                                 |
|                                    | Post Code<br>(e.g., Zip Code)                                                                                                                                      |                                            |                            |                            |            |                                    |                                 |
|                                    | Display Additional Creditor Account Address Fields                                                                                                                 |                                            |                            |                            |            |                                    |                                 |
| Credito                            | reditor Apret information                                                                                                                                          |                                            |                            |                            |            |                                    |                                 |
|                                    | Greditor Agent ID Search for ABA Number                                                                                                                            |                                            |                            |                            |            |                                    |                                 |
|                                    | Creditor Agent Name                                                                                                                                                |                                            |                            |                            | ]          |                                    |                                 |
|                                    | Creditor Agent Address Information:                                                                                                                                |                                            |                            |                            |            |                                    |                                 |
|                                    | Town Name                                                                                                                                                          | Country Sub Divis                          | ion Cour                   | ntry Code                  |            |                                    |                                 |
|                                    | (e.g., City)                                                                                                                                                       | (e.g., State or Pro                        | vince) (r.g.               | , us;                      |            |                                    |                                 |
| Si ve                              | an instructed Agent                                                                                                                                                |                                            |                            |                            |            |                                    |                                 |
|                                    | If no separate instructed Agent 10 is used, the Greditor Agent ID provided will also be used as the instructed Agent instructed Agent instructed Agent Information |                                            |                            |                            |            |                                    |                                 |
|                                    | Instructed Agent ID                                                                                                                                                |                                            | Sea                        | rch for ABA Number         |            |                                    |                                 |
|                                    |                                                                                                                                                                    |                                            |                            |                            |            | Instructed Agent ID                | 103901509 Search for ABA Number |
|                                    |                                                                                                                                                                    | -                                          |                            |                            |            | Instructed Agent Name<br>Town Name | TULSA                           |
| Wire Inf                           | ormation  Remittance information                                                                                                                                   |                                            |                            |                            | 1          | Country Sub Division<br>Country    | OK<br>US - United States        |
|                                    | nemeance marriacon                                                                                                                                                 |                                            |                            |                            |            |                                    |                                 |
|                                    |                                                                                                                                                                    |                                            |                            |                            |            |                                    |                                 |
|                                    |                                                                                                                                                                    |                                            |                            |                            |            |                                    |                                 |
|                                    | Seve as Repetitive Wire?                                                                                                                                           |                                            |                            |                            |            |                                    |                                 |
|                                    | Amount S0 00                                                                                                                                                       |                                            |                            |                            |            |                                    |                                 |
|                                    | (nd to End O                                                                                                                                                       |                                            |                            |                            |            |                                    |                                 |
|                                    | 100000                                                                                                                                                             | If no value is indica                      | nted, "Not Provided" will  | be populated for this      | field.     |                                    |                                 |
|                                    |                                                                                                                                                                    |                                            |                            |                            |            |                                    |                                 |
|                                    |                                                                                                                                                                    |                                            | Cano                       | el Submit                  |            |                                    |                                 |
|                                    |                                                                                                                                                                    |                                            |                            |                            |            |                                    |                                 |
| Define New Wires                   |                                                                                                                                                                    |                                            |                            |                            |            |                                    |                                 |
| Define New Wires                   |                                                                                                                                                                    |                                            |                            |                            |            | -1                                 | , , ,                           |
| General                            | Wire Information                                                                                                                                                   |                                            |                            |                            |            | III                                | vas formerly                    |
|                                    | Wire Nor                                                                                                                                                           | me                                         |                            |                            |            |                                    | red to as the                   |
| Creditor                           | Account Information                                                                                                                                                |                                            |                            |                            | _/         |                                    | eficiary or                     |
|                                    | Creditor Account Num                                                                                                                                               | ber                                        |                            |                            | _          | credit                             | information                     |
|                                    | Creditor Account Na                                                                                                                                                | erne                                       |                            |                            |            |                                    |                                 |
| The Creditor is the                | reditor Account Address Information                                                                                                                                | onc                                        |                            |                            |            |                                    |                                 |
| person or company                  |                                                                                                                                                                    |                                            |                            |                            |            |                                    |                                 |
|                                    | Building Number<br>(e.g., House Number)                                                                                                                            | Street Nam<br>(e.g., Elm Si                |                            |                            |            |                                    |                                 |
| receiving the wire                 |                                                                                                                                                                    |                                            |                            |                            |            |                                    |                                 |
|                                    | Town Name<br>(e.g., City)                                                                                                                                          | Country Su<br>(e.g., State                 | 6 Division<br>or Province) | Country Code<br>(e.g., US) |            |                                    |                                 |
|                                    |                                                                                                                                                                    |                                            |                            | 1                          | = ZIP Code |                                    |                                 |
|                                    | = City                                                                                                                                                             |                                            | = State                    |                            | = Zir Code |                                    |                                 |

# Commercial CM Domestic Wire Screen – **POST** July 14th